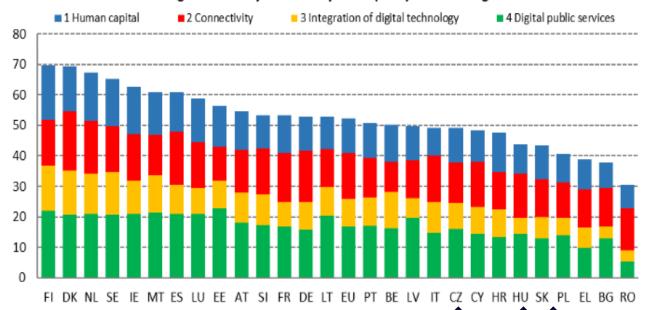

## **Digital Economy and Society Index - DESI**

#### Digital Economy and Society Index (DESI) 2022 ranking

#### The four parameters of the annual DESI:

- Integration of digital technology
- Human capital
- Connectivity
- Digital public services